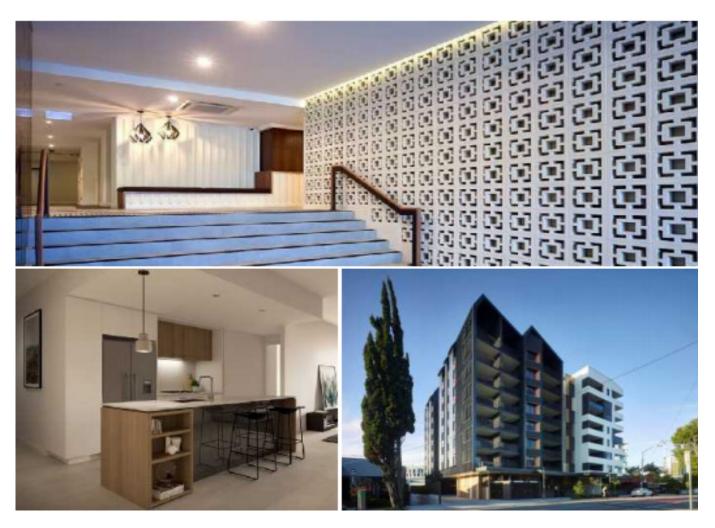

## **Bohemia Apartments - Jane Street**

## Jane Street, West End

| CLIENT:          | Sommer & Staff Constructions Pty Ltd |
|------------------|--------------------------------------|
| LOCATION:        | West End, QLD                        |
| PROJECT VALUE:   | \$1,229,350.00                       |
| CONTRACT PERIOD: | 28 Weeks                             |
| COMPLETION DATE: | April 2016                           |

## PROJECT DESCRIPTION

Electrical Data and Security Services (EDSS) have completed our part in the development of the Bohemia Apartments Building, located at 73-77 Jane Street in West End.

Consisting of 1,2 and 3 bedroom apartments, this urban architecturally designed building is situated just minutes from Brisbane City and has all of the enjoyment of shopping, dining and the city nightlife located on its doorstep.