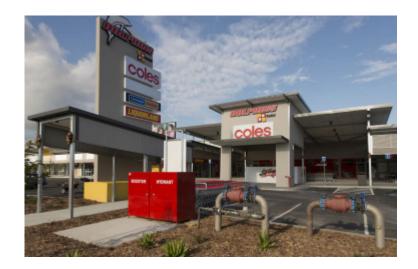

## PROJECT DESCRIPTION

Electrical Data and Security Services (EDSS) completed the Electrical Component of the new, largest and most modern, Coles Store in Queensland.

Located on the corner of Ashmore Road and Klinger Road in Redcliffe, the site is ideally situated on two major roads with the Sports Centre and licenced club guaranteeing steady flow of customers.