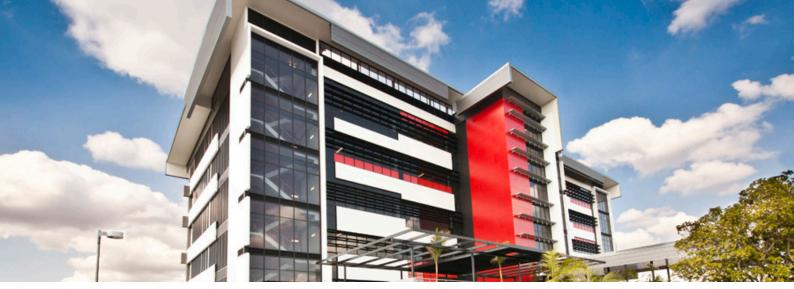

## Australian Federal Police Building

## Lobelia Circle, Brisbane Airport

CLIENT: Matrix Projects QLD Pty Ltd

LOCATION: Lobelia Circle, Brisbane Airport

**PROJECT VALUE:** \$1,600,000.00

CONTRACT PERIOD: 52 Weeks

**COMPLETION DATE:** December 2012

## PROJECT DESCRIPTION

Electrical Data & Security Services took on the entire fit out of all electrical, security, fire and data works within the construction of the new Australian Federal Police building located in Lobelia Circle, close to the Brisbane Airport. The structure is a six (6) storey commercial building including an underground car park with rooftop access.