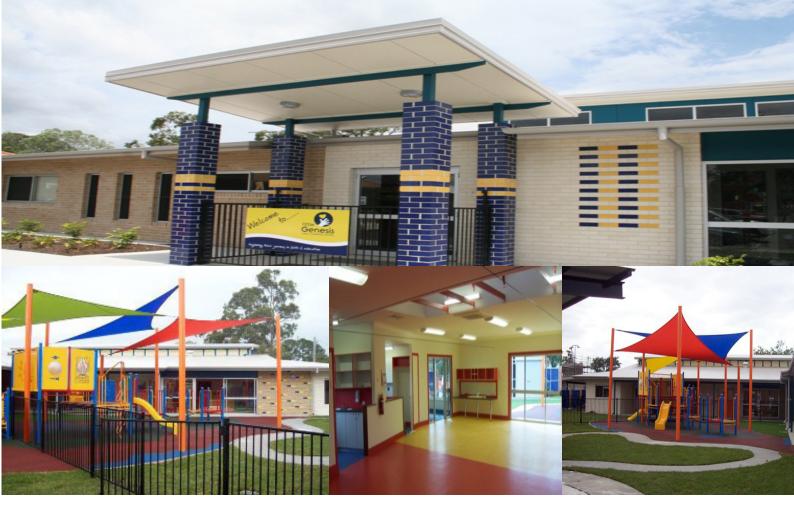

## **Genesis Childcare Centre**

## Genesis Christian College, Childcare Centre

| CLIENT:          | ICD Group      |
|------------------|----------------|
| LOCATION:        | Bray Park, QLD |
| PROJECT VALUE:   | \$72,800.00    |
| CONTRACT PERIOD: | 8 Weeks        |
| COMPLETION DATE: | July 2009      |

## PROJECT DESCRIPTION

The Childcare Centre at Genesis Christian College provides early education facilities for up to 75 children.

The Centre was opened in conjunction with the new Administration Building in May 2009 by Carolyn Male MP, the State Member for Pine Rivers and Parliamentary Secretary for Education.