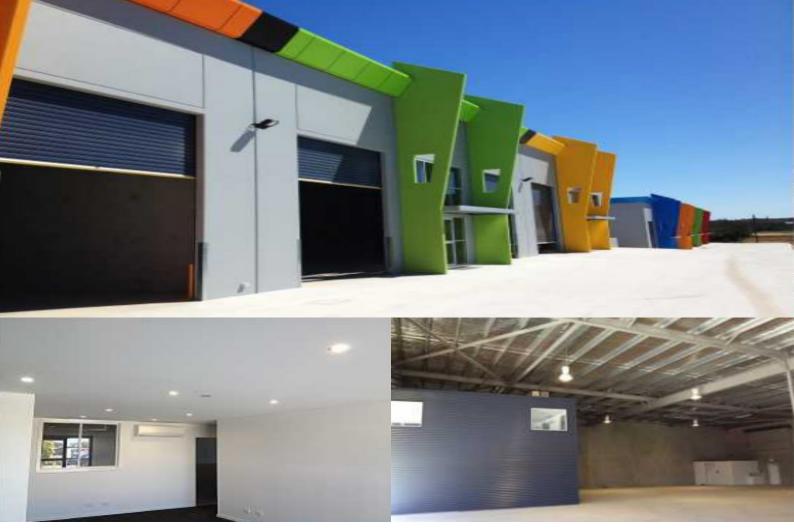

## PROJECT DESCRIPTION

Electrical Data and Security Services (EDSS) are happy to announce the completion of the Lawton Warehouse Development Building for Astute Projects Pty Ltd.

EDS completed the electrical works on this new commercial building, undertaking the supply and installation of all lighting both internal and external including the emergency lighting. As well as supply and installation of all power, communications and underground reticulation works. An additional meter panel and Switchboard were also supplied and installed. All mains, sub-mains and lighting protection including surge diverters were also supplied and installed by EDSS.

We at EDSS are very pleased with the final results of the Lawnton Warehouse Development Building. With our extensive planning and the constant communication with our client's project team, we have completed this project within the contract period while maintaining our high level of quality.