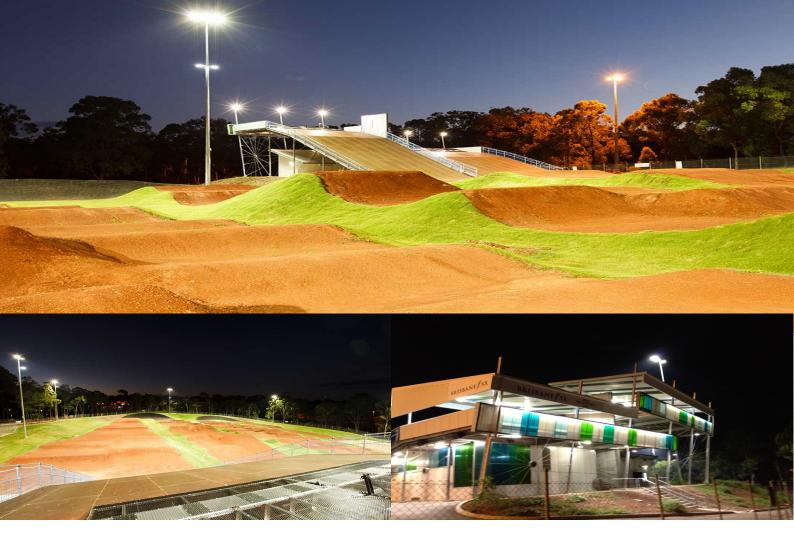

## PROJECT DESCRIPTION

The Sleeman Centre in Chandler, Queensland now boosts an Olympic standard BMX Track, said to be the best promotion this sport has seen in Queensland.

The first of its kind in the southern hemisphere, BMX Australia President Barry Knight describes the track as a spectacular training facility for elite riders whilst providing the opportunity for Queensland to host more international events.

EDSS has been privileged to contribute towards the world class facilities. Our scope of services included –

- Lighting installation & control
- Electrical distribution boards
- Underground works
- General power
- Security
- CCTV and Communication systems